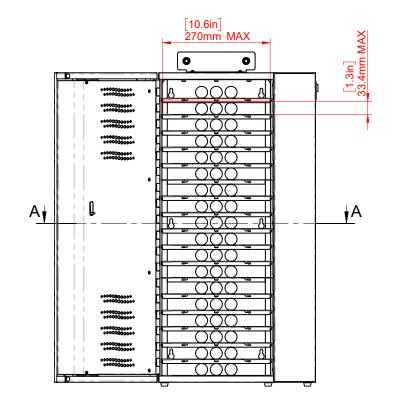

## How to Check Your Device's Compatibility:

- The Putnam 18-C Base Charging
  Station is designed specifically for 11-13"
  Chromebooks, and can also charge small laptops, tablets and iPads.
- 2 Refer to the red measurements on the Station drawings to the right. If your device is smaller than the measurements shown, your device is compatible.

| ı | Product Name                      | Part Number | Total Devices per Station | Max Dimensions (mm):<br>(length x width x thickness) |
|---|-----------------------------------|-------------|---------------------------|------------------------------------------------------|
|   | Putnam 18-C Base Charging Station | PCL10-10230 | 18                        | 350 mm x 270 mm x 33.4 mm                            |