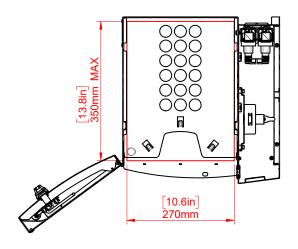

## How to Check Your Device's Compatibility:

- The Putnam 18-C Base Charging
  Station is designed specifically for 11-13"
  Chromebooks, and can also charge small laptops, tablets and iPads.
- 2 Refer to the red measurements on the Station drawings to the right. If your device is smaller than the measurements shown, your device is compatible.

| ı | Product Name                      | Part Number | Total Devices per Station | Max Dimensions (mm):<br>(length x width x thickness) |
|---|-----------------------------------|-------------|---------------------------|------------------------------------------------------|
|   | Putnam 18-C Base Charging Station | PCL10-10230 | 18                        | 350 mm x 270 mm x 33.4 mm                            |